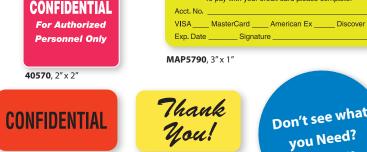

## shipping labels

We have just the labels you need for all your *shipping & handling requirements*.

|                                                              |                              |                                            |          | retail price       | e/roll (SOLD                                | PFR ROLL)                  |                                  |                                   |                                         | BOX                                                                                                                             |                           | THIS END                                          |
|--------------------------------------------------------------|------------------------------|--------------------------------------------|----------|--------------------|---------------------------------------------|----------------------------|----------------------------------|-----------------------------------|-----------------------------------------|---------------------------------------------------------------------------------------------------------------------------------|---------------------------|---------------------------------------------------|
| stock no.                                                    | size                         | uom r                                      | olls/cas | e 1-4              | 5 - 16                                      | 17+                        | TOP                              | LOAD                              |                                         | DOX                                                                                                                             |                           | UP                                                |
| 43583                                                        | 2" X 3"                      | 500/ROLL                                   | 12       | \$17.00            | \$14.00                                     | \$12.00                    |                                  | NLY                               |                                         |                                                                                                                                 |                           |                                                   |
| 43501 - 43582                                                | 3" X 5"                      | 500/ROLL                                   | 12       | \$27.00            | \$23.00                                     | \$19.00                    |                                  |                                   |                                         | OF                                                                                                                              |                           |                                                   |
| 43513, 43578<br>43577                                        | 3" X 10"<br>4" X 4"          | 250/ROLL<br>500/ROLL                       | 12<br>10 | \$21.00<br>\$19.00 | \$18.00<br>\$17.00                          | \$16.00<br>\$15.00         | <b>43581</b> , 3″ x 5            | 11<br>11                          | <b>43541</b> , 3                        | "x 5"                                                                                                                           |                           | TTI                                               |
| 43590 - 43591                                                | 4-1/4" X 4-1/4"              | 500/ROLL                                   | 10       | \$26.00            | \$23.00                                     | \$21.00                    | 19901, 9 x 9                     |                                   | 45541,5                                 |                                                                                                                                 |                           |                                                   |
| 43575                                                        | 4"X 6"                       | 500/ROLL                                   | 8        | \$28.00            | \$25.00                                     | \$22.00                    |                                  |                                   | ЛО                                      | P LOAD                                                                                                                          | <b>)</b> ,                |                                                   |
| 43580                                                        | 4" X 8"                      | 500/ROLL                                   | 8        | \$32.00            | \$28.00                                     | \$26.00                    | CAU                              | TION                              |                                         |                                                                                                                                 |                           |                                                   |
| *SOLD BY INDI                                                | VIDUAL ROLLS                 |                                            |          |                    |                                             |                            | UC.                              | AVY                               |                                         | ONLY                                                                                                                            |                           |                                                   |
| HANDLE WITH<br>43578, 3" x 10"                               |                              | **THANK YOU**                              | ARE      | W                  | HANDL<br>ITH CA<br>Thank You<br>75, 4" x 6" | . <b>RE</b><br>./!         | <b>43572</b> , 3″x 5             | )<br>RITY                         | 43582, 3                                | 11S SIDE UP<br>3"x 5"<br>Y<br>Y<br>y, 4½" x 4½"                                                                                 | 43                        | 580, 4" x 8"<br>583, 2" x 3"<br>00, 4\/4" x 4\/4" |
| climate<br>REFRIGE<br>UPO<br>ARRIV<br>43501, 3" x 5"         | N<br>/AL                     | <b>PERISH</b><br>3 <b>502</b> , 3" x 5"    | IAB      | LE                 | E                                           | PACK<br>LIS                |                                  | INVO                              |                                         |                                                                                                                                 | APLE<br>OSEE              | D                                                 |
| Mixed<br>MIXE<br>MERCHA<br>CHECK CO<br>CAREFO<br>43531,3"x5" | D<br>NDISE<br>NTENTS<br>JLLY | <b>MIX</b><br><b>CAR</b><br>33532, 3" × 5" |          |                    |                                             | DO I<br>DO I<br>DOU<br>STA | IOT<br>BLE                       | DO                                | NOT<br>UBLE<br>ACK                      |                                                                                                                                 | Don't se<br>You N<br>CALL | eed?                                              |
| receivi<br>INSPECT<br>DAMAGE I<br>ACCEPT                     | BEFORE                       | sis<br>Signa<br>REQU                       |          |                    | NO                                          |                            | STACK<br>ADA ENCIMA              | DO I<br>DOU<br>STA<br>43513, 3" x | BLE<br>CK                               | DO NOT<br>DOUBLE<br>STACK                                                                                                       |                           |                                                   |
| <b>43561</b> , 3″ x 5″                                       | 4                            | <b>3562</b> , 3″ x 5″                      |          |                    |                                             |                            |                                  |                                   |                                         |                                                                                                                                 |                           |                                                   |
| quality<br>ACCEP<br>By<br>43542, 3"x 5"                      |                              | ction<br>INSPE<br>By                       |          |                    |                                             | MAD<br>U. S                | <b>Stoc</b><br>435<br>435<br>435 | 52 2" X 2"                        | uom<br>500/ROLL<br>500/ROLL<br>500/ROLL | retail p           rolls/case         1-4           12         \$9.00           12         \$11.00           10         \$19.00 | \$9.00                    | PER ROLL)<br>17+<br>\$6.00<br>\$8.00<br>\$15.00   |

**\*SOLD BY INDIVIDUAL ROLLS** 

MAP4300, 11/2" x 7/8"

Don't see what you Need? CALL US!