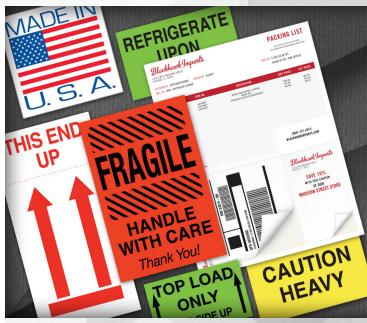

## shipping labels

We have just the labels you need for all your *shipping & handling requirements*.

|                                                              |                              |                                            |          | retail price       | e/roll (SOLD                                | PFR ROLL)                  |                                  |                                   |                                         | BOX                                                                                                                             |                           | THIS END                                          |
|--------------------------------------------------------------|------------------------------|--------------------------------------------|----------|--------------------|---------------------------------------------|----------------------------|----------------------------------|-----------------------------------|-----------------------------------------|---------------------------------------------------------------------------------------------------------------------------------|---------------------------|---------------------------------------------------|
| stock no.                                                    | size                         | uom r                                      | olls/cas | e 1-4              | 5 - 16                                      | 17+                        | TOP                              | LOAD                              |                                         | DOX                                                                                                                             |                           | UP                                                |
| 43583                                                        | 2" X 3"                      | 500/ROLL                                   | 12       | \$17.00            | \$14.00                                     | \$12.00                    |                                  | NLY                               |                                         |                                                                                                                                 |                           |                                                   |
| 43501 - 43582                                                | 3" X 5"                      | 500/ROLL                                   | 12       | \$27.00            | \$23.00                                     | \$19.00                    |                                  |                                   |                                         | OF                                                                                                                              |                           |                                                   |
| 43513, 43578<br>43577                                        | 3" X 10"<br>4" X 4"          | 250/ROLL<br>500/ROLL                       | 12<br>10 | \$21.00<br>\$19.00 | \$18.00<br>\$17.00                          | \$16.00<br>\$15.00         | <b>43581</b> , 3″ x 5            | 11<br>11                          | <b>43541</b> , 3                        | "x 5"                                                                                                                           |                           | TTI                                               |
| 43590 - 43591                                                | 4-1/4" X 4-1/4"              | 500/ROLL                                   | 10       | \$26.00            | \$23.00                                     | \$21.00                    | 19901, 9 x 9                     |                                   | 45541,5                                 |                                                                                                                                 |                           |                                                   |
| 43575                                                        | 4"X 6"                       | 500/ROLL                                   | 8        | \$28.00            | \$25.00                                     | \$22.00                    |                                  |                                   | ЛО                                      | P LOAD                                                                                                                          | <b>)</b> ,                |                                                   |
| 43580                                                        | 4" X 8"                      | 500/ROLL                                   | 8        | \$32.00            | \$28.00                                     | \$26.00                    | CAU                              | TION                              |                                         |                                                                                                                                 |                           |                                                   |
| *SOLD BY INDI                                                | VIDUAL ROLLS                 |                                            |          |                    |                                             |                            | UC.                              | AVY                               |                                         | ONLY                                                                                                                            |                           |                                                   |
| HANDLE WITH<br>43578, 3" x 10"                               |                              | **THANK YOU**                              | ARE      | W                  | HANDL<br>ITH CA<br>Thank You<br>75, 4" x 6" | . <b>RE</b><br>./!         | <b>43572</b> , 3″x 5             | )<br>RITY                         | 43582, 3                                | 11S SIDE UP<br>3"x 5"<br>Y<br>Y<br>y, 4½" x 4½"                                                                                 | 43                        | 580, 4" x 8"<br>583, 2" x 3"<br>00, 4\/4" x 4\/4" |
| climate<br>REFRIGE<br>UPO<br>ARRIV<br>43501, 3" x 5"         | N<br>/AL                     | <b>PERISH</b><br>3 <b>502</b> , 3" x 5"    | IAB      | LE                 | E                                           | PACK<br>LIS                |                                  | INVO                              |                                         |                                                                                                                                 | APLE<br>OSEE              | D                                                 |
| Mixed<br>MIXE<br>MERCHA<br>CHECK CO<br>CAREFO<br>43531,3"x5" | D<br>NDISE<br>NTENTS<br>JLLY | <b>MIX</b><br><b>CAR</b><br>33532, 3" × 5" |          |                    |                                             | DO I<br>DO I<br>DOU<br>STA | IOT<br>BLE                       | DO                                | NOT<br>UBLE<br>ACK                      |                                                                                                                                 | Don't se<br>You N<br>CALL | eed?                                              |
| receivi<br>INSPECT<br>DAMAGE I<br>ACCEPT                     | BEFORE                       | sis<br>Signa<br>REQU                       |          |                    | NO                                          |                            | STACK<br>ADA ENCIMA              | DO I<br>DOU<br>STA<br>43513, 3" x | BLE<br>CK                               | DO NOT<br>DOUBLE<br>STACK                                                                                                       |                           |                                                   |
| <b>43561</b> , 3″ x 5″                                       | 4                            | <b>3562</b> , 3″ x 5″                      |          |                    |                                             |                            |                                  |                                   |                                         |                                                                                                                                 |                           |                                                   |
| quality<br>ACCEP<br>By<br>43542, 3"x 5"                      |                              | ction<br>INSPE<br>By                       |          |                    |                                             | MAD<br>U. S                | <b>Stoc</b><br>435<br>435<br>435 | 52 2" X 2"                        | uom<br>500/ROLL<br>500/ROLL<br>500/ROLL | retail p           rolls/case         1-4           12         \$9.00           12         \$11.00           10         \$19.00 | \$9.00                    | PER ROLL)<br>17+<br>\$6.00<br>\$8.00<br>\$15.00   |