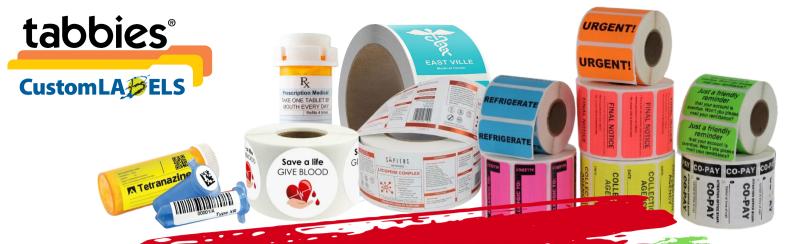

## CUSTOM LABELS

Health Care labeling plays an important role in many areas like efficiency, productivity and most importantly patient safety. Labels are used to communicate everything from identifying patients, medication dosages, to meeting regulatory requirements & improving processes.

Whether you need:

**LABEL USES** 

Chart Labels

Lab Labels

Medication Labels

• Patient Identification Labels

Pharmacy / Integrated Label Forms

• Tamper Proof Labels

Visitor Badges

Much more.....

You will find that TABBIES has the experience, expertise and equipment to handle all your custom label printing needs. Capabilities of Digital & Flexo, up to 10 colors and 16" wide. We offer & stock a wide variety of materials, dies & adhesives to choose from. We have been successfully serving the needs of our customers across a wide range of products & industries since 1955.

- Barcode / QR Code Labels
- No Look Labels
- Nutrition Labels
- Peel & Reveal Labels
- Permanent & Removable Labels
- Product & Packaging Labels
- Tamper Evident Labels
- Much more.....

VISITOR

SODIUM CHLORID