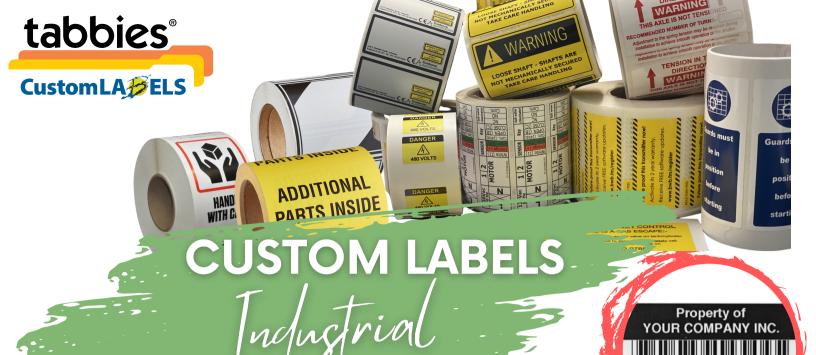

Industrial type labels require detailed label features for identifying equipment, helping to keep track of products across the supply chain, also to provide visual or textual information regarding use or risks. These types of labels need to be durable and withstand even the most unique & toughest conditions.

Whether you need:

**LABEL USES** 

Asset Tag Labels

- Cable & Wire Labels
- Hardware Tool Labels
- Machinery & Factory Equipment Labels
- Paint & Chemical Barrel Labels
- Pallet & Shipping Container Labels
- Much more.....

You will find that TABBIES has the experience, expertise and equipment to handle all your custom label printing needs. Capabilities of Digital & Flexo, up to 10 colors and 16" wide. We offer & stock a wide variety of materials, dies & adhesives to choose from. We have been successfully serving the needs of our customers across a wide range of products & industries since 1955.